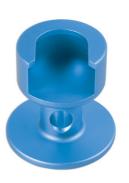

## **Coil Puller - for BMW**

Ignition coil puller for BMW motorcycles, allows the easy removal of the coils without damage.

## **Additional Information**

- BMW R1100, R1150 pencil coils only (up to 2003) plus BMW R850 (with pencil coils) & BMW R259 engines with single spark ignition
- Equipped with a cross drilling to allow application of additional force using a suitable bar simply slide on & pull.
- Manufactured from lightweight Aluminium.
- Note: these pencil style coils should not be removed with pliers as they can easily be damaged.